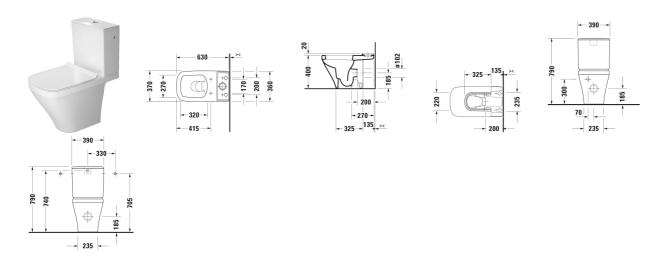

## **Toilet close-coupled** # 216209..00 / 216209..00

|< 370 mm >|

| Toilet close-coupled                                                                                                                                                                                                                                            | Dimension    | Weight    | Order number |
|-----------------------------------------------------------------------------------------------------------------------------------------------------------------------------------------------------------------------------------------------------------------|--------------|-----------|--------------|
| Flush water quantity: 4,5/3 l, Washdown model, Flushing rim: Closed, Outlet drain: horizontal, Position outlet: Back, Incl. cistern: No, Flush principle: washdown model, For bowl mounted cistern, Incl. mounting material, Unified Water Label (UWL) Class: 1 |              |           |              |
| Colors                                                                                                                                                                                                                                                          |              |           |              |
| 00 White Alpin 20 HygieneGlaze (an antibacterial ceramic glaze that provides almost indefinite effectiveness)                                                                                                                                                   |              |           |              |
| Variant                                                                                                                                                                                                                                                         |              |           |              |
| ♦ White High Gloss, Flush water quantity: 4,5 l                                                                                                                                                                                                                 |              | 41.300 kg | 21620900     |
| ♦ White High Gloss, HygieneGlaze, Flush water quantity: 4,5 l                                                                                                                                                                                                   |              | 41.300 kg | 21620900     |
| Sanitary ceramics with the special WonderGliss surface finish w time to come. When ordering WonderGliss please add a "1" as eleventh digit to                                                                                                                   |              | .,        |              |
| Suitable products                                                                                                                                                                                                                                               |              |           |              |
| Toilet seat Automatic close: No, Hinge material: Stainless steel, 359 x 423 mm                                                                                                                                                                                  | 359 x 423 mm |           | 006371       |
| Toilet seat Automatic close: Yes, Removable Seat, Hinge material: Stainless steel, 359 x 433 mm                                                                                                                                                                 | 359 x 433 mm |           | 006379       |
| Cistern Incl. mechanism, Dual Flush, Water connection position: Bottom left, Flush operation position: Top, Surface of push button: Chrome, Concealed connection, Unified Water Label (UWL) Class: 2, 390 x 170 mm                                              | 390 x 170 mm |           | 093515       |
|                                                                                                                                                                                                                                                                 |              |           |              |

## **Toilet close-coupled** # 216209..00 / 216209..00

|< 370 mm >|

Exact measurements, in particular for customised installation scenarios, can only be taken from the finished piece.